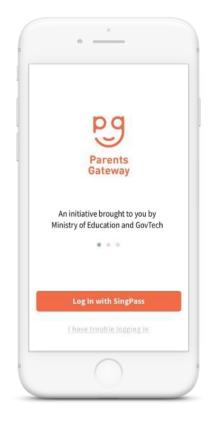

### Step 3 – One-Time Onboarding

1. Tap on "Login with SingPass"

3. Tap on "Retrieve" to retrieve your child(ren)'s information

> Let's get started We will be retrieving your child's information based on your SingPass ID