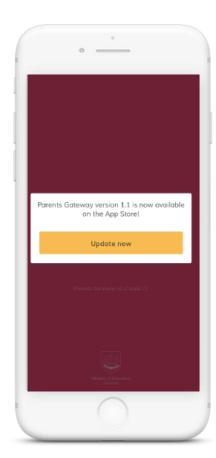

### Step 2 – Parents Gateway Mobile App

 Notification to upgrade to the new Parents Gateway mobile app in Nov 2018

## 2. Tap on "Update"

4. The old Parents Gateway logo will be replaced

5. Once successful, parents will need to onboard using their SingPass.

Note: Supported OS Versions - Android 6.0 or later & iOS 9.1 or later