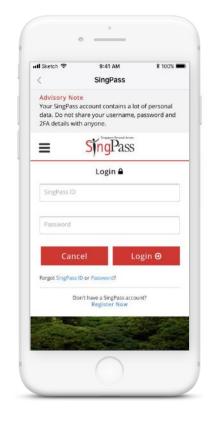

### Step 3 – One-Time Onboarding

1. Tap on "Login with SingPass"

3. Tap on "Retrieve" to retrieve your child(ren)'s information

> Let's get started We will be retrieving your child's information based on your SingPass ID

0

2. Login with your SingPass (2FA)

4. Tap on "Done" to complete onboarding

5. You should see your child(ren)'s school announcements and activities (if any)

| Home            |                |                                    |                  |
|-----------------|----------------|------------------------------------|------------------|
| Children        |                |                                    |                  |
| LC              | ST             |                                    |                  |
| Leonard         | Stacy          |                                    |                  |
|                 |                |                                    |                  |
| Respond by 12   |                |                                    | 9                |
| Swimmi          | ing lessons    |                                    |                  |
|                 |                | informed that i<br>d the swimmin   |                  |
| Mr. Tan Chee Bo | zk.            | Po                                 | isted 1 hour ago |
| Early dis       | smissal thi    | s thursday                         | <b>(c) (1)</b>   |
| Dear Parer      | nts, please be | informed that y<br>at the Sports ( |                  |
| Nr. Tan Chee Bo | zk.            | Po                                 | ested 1 hour ago |
| Respond by 23   | 2 Feb          |                                    | ST               |
| 6               | =              | G                                  | 0                |
|                 |                |                                    |                  |